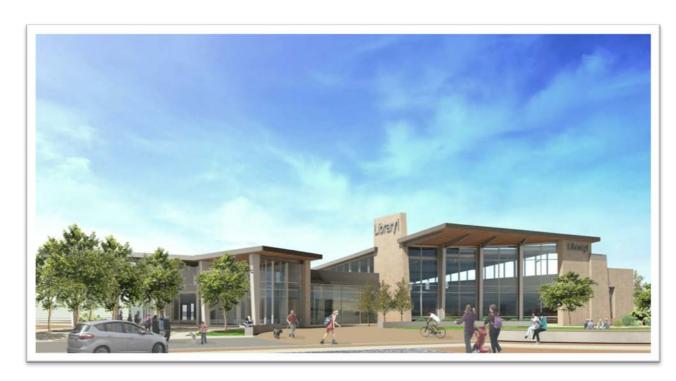

## LIBRARY! AT BOWN CROSSING

Address: 2153 E. Riverwalk Drive

**Project:** New 16,000 sq. ft. library building including site work.

Green Building Method: Proposed to meet LEED V4.00, Silver Certification, New Construction & Major

Mechanical/Plumbing/ Electrical Engineer Firm: Interface Engineering,

Portland, OR

**Contractor:** CM Company, Boise, ID

View from the Northeast

Entry Porch from the South

View from the South

**EXTERIOR PERSPECTIVES** 