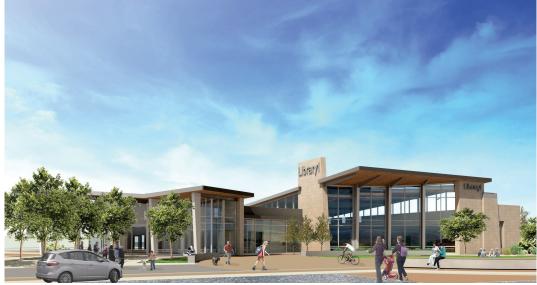

## LIBRARY! AT BOWN CROSSING

Address: 2153 E. Riverwalk Drive

**Project:** New 16,000 sq. ft. library building including site work.

Green Building Method: Proposed to meet LEED V4.00, Silver Certification, New Construction & Major

Mechanical/Plumbing/ Electrical Engineer Firm: Interface Engineering,

Portland, OR

**Contractor:** CM Company, Boise, ID

View from the Northeast

Entry Porch from the South

View from the South

**EXTERIOR PERSPECTIVES** 