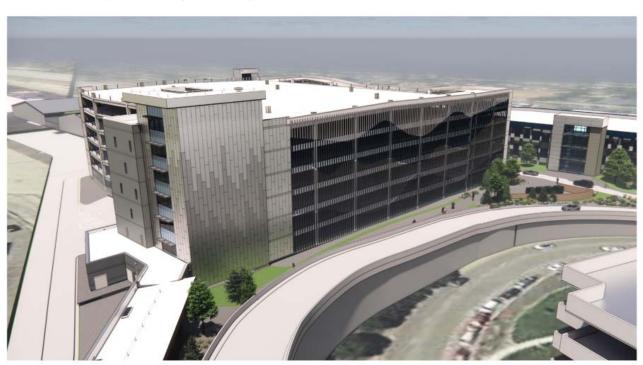

## **Boise Airport ConRAC Facility**

Address: 3483 W. Rickenbacker Street

**Project:** To construct a 535,365 sq. ft. ready/return car rental parking garage, 27,243 sq. ft. customer service area, and 5,985 sq. ft. terminal connector walkway.