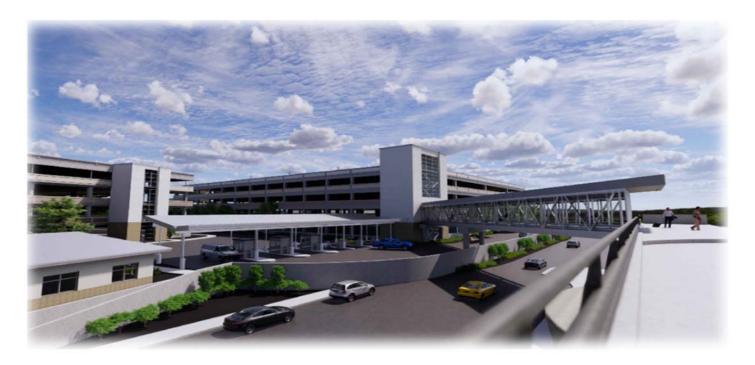

## **Boise Airport East Parking Garage & Office**

Address Parking Garage: 3001 W Airport Way Address Office: 3140 W Airport Way

**Project:** A new 5-story, 410,169 sq. ft. parking garage building with elevated walkway and a new 1,545 sq. ft office building.