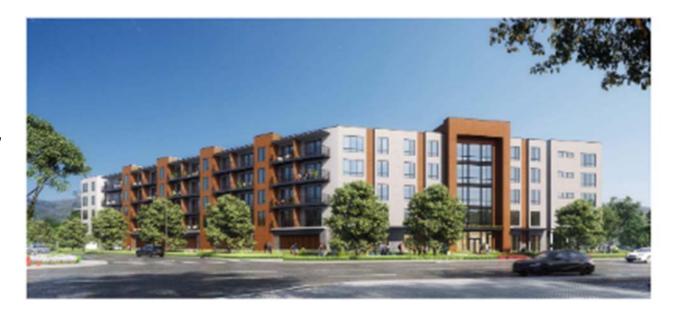

## Wilson Station Apartments (State & Arthur)

Address: 3922 W. State Street

Project: New 132,534 sq. ft. 5-story multi-family apartment building with 102 dwelling units, 28,477 sq. ft. of parking

garage and 2,602 sq. ft. of vanilla shell space for future tenant.